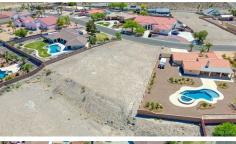

## 2883 Cresthill Dr, Bullhead City, AZ 86442

- » MLS #: 028790
- » Land | Lot: 22,286 ft<sup>2</sup> (0.51 acres)
- » More Info: 2883CresthillDr.IsForSale.com

Fivestar Team (928) 362-0472 fivestar.team928@gmail.com https://www.blackmountainvalleyrealty.com

## Remarks

Have you envisioned the perfect homesite along Bullhead City's stunning parkway? Your search ends in the sought-after Laredo Village! Imagine waking up to breathtaking panoramic mountain vistas from your own backyard, nestled against the majestic Black Mountain foothills. This exceptional half-acre lot offers a flat, street-level canvas, simplifying boat parking and garage access. Dream big! With ample space, an RV garage, dedicated RV parking, a workshop, or even a personal cave are all within reach. Picture yourself relaxing by your private pool or welcoming guests to a charming casita, all on this expansive property. Enjoy unparalleled convenience with swift access to the river, the lake, diverse shopping, and the excitement of the casinos. Seize the opportunity to build your dream home now or in the future there's no timeframe! Come experience this remarkable lot and discover the lifestyle you've been waiting for.