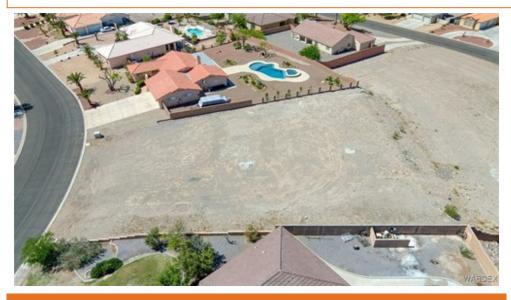

## 2883 Cresthill Dr, Bullhead City, AZ 86442

- » MLS #: 028790
- » Land | Lot: 22,286 ft<sup>2</sup> (0.51 acres)
- » More Info: 2883CresthillDr.IsForSale.com

Fivestar Team (928) 362-0472 fivestar.team928@gmail.com https://www.blackmountainvalleyrealty.com

## Remarks

Have you envisioned the perfect homesite along Bullhead City's stunning parkway? Your search ends in the sought-after Laredo Village! Imagine waking up to breathtaking panoramic mountain vistas from your own backyard, nestled against the majestic Black Mountain foothills. This exceptional half-acre lot offers a flat, street-level canvas, simplifying boat parking and garage access. Dream big! With ample space, an RV garage, dedicated RV parking, a workshop, or even a personal cave are all within reach. Picture yourself relaxing by your private pool or welcoming guests to a charming casita, all on this expansive property. Enjoy unparalleled convenience with swift access to the river, the lake, diverse shopping, and the excitement of the casinos. Seize the opportunity to build your dream home now or in the future there's no timeframe! Come experience this remarkable lot and discover the lifestyle you've been waiting for.