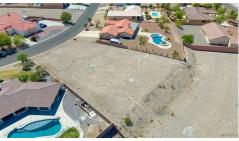

## 2883 Cresthill Dr, Bullhead City, AZ 86442

- » MLS #: 028790
- » Land | Lot: 22,286 ft<sup>2</sup> (0.51 acres)
- » More Info: 2883CresthillDr.IsForSale.com

Fivestar Team (928) 362-0472 fivestar.team928@gmail.com https://www.blackmountainvalleyrealty.com

## Remarks

Have you envisioned the perfect homesite along Bullhead City's stunning parkway? Your search ends in the sought-after Laredo Village! Imagine waking up to breathtaking panoramic mountain vistas from your own backyard, nestled against the majestic Black Mountain foothills. This exceptional half-acre lot offers a flat, street-level canvas, simplifying boat parking and garage access. Dream big! With ample space, an RV garage, dedicated RV parking, a workshop, or even a personal cave are all within reach. Picture yourself relaxing by your private pool or welcoming guests to a charming casita, all on this expansive property. Enjoy unparalleled convenience with swift access to the river, the lake, diverse shopping, and the excitement of the casinos. Seize the opportunity to build your dream home now or in the future there's no timeframe! Come experience this remarkable lot and discover the lifestyle you've been waiting for.